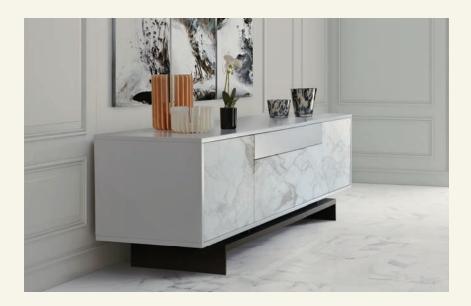

Grammi S Calacatta

The GRAMMI S sideboard is a more compact version of GRAMMI. Its straight and orthogonally arranged lines make it an elegant piece of furniture with two drawers. The lacquered steel pedestal supports a contemporary volume, characterized by the original and vivid pattern of marble.

Name Grammi S Calacatta Category sideboard Designer Fábio Teixeira **Year** 2014

Materials & finishing Sideboard in MDF cloud white lacquered, feet in steel antracite lacquered and textured finish. Marble fronts with honed matte finish.