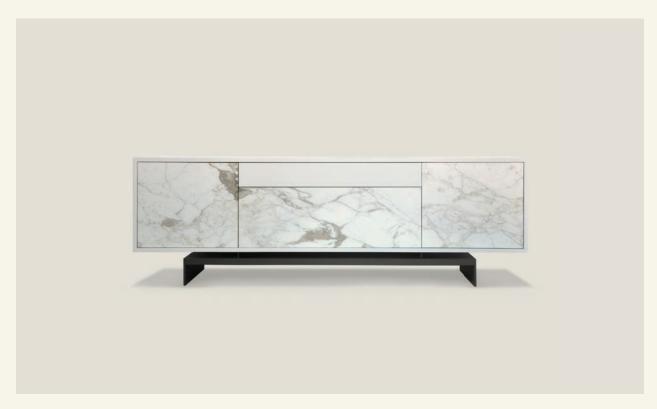

Grammi S Calacatta

The GRAMMI S sideboard is a more compact version of GRAMMI. Its straight and orthogonally arranged lines make it an elegant piece of furniture with two drawers. The lacquered steel pedestal supports a contemporary volume, characterized by the original and vivid pattern of marble.

Name Grammi S Calacatta Category sideboard Designer Fábio Teixeira **Year** 2014

Materials & finishing Sideboard in MDF cloud white lacquered, feet in steel antracite lacquered and textured finish. Marble fronts with honed matte finish.