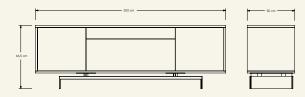

**Production details** Structure in MDF lacquered. The varnish used is intended to preserve the touch and tone of natural leaves. Metal base with textured epoxy paint.

Dimensions (cm) H66,5 x L200 x D50 Weight (kg) approx. 180